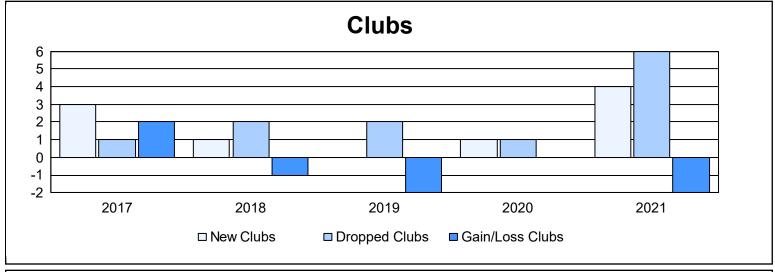

District 2 T1 As of June 2021 Cumulative

| Year      | New<br>Clubs | Dropped<br>Clubs | Gain/<br>Loss<br>Clubs | New<br>Members | Charter<br>Members | Reinstate<br>Members | Transfer<br>Members | Total<br>Member<br>Added | Total<br>Members<br>Dropped | Gain/<br>Loss<br>Members |
|-----------|--------------|------------------|------------------------|----------------|--------------------|----------------------|---------------------|--------------------------|-----------------------------|--------------------------|
| 2016-2017 | 3            | 1                | 2                      | 186            | 82                 | 37                   | 3                   | 308                      | 232                         | 76                       |
| 2017-2018 | 1            | 2                | -1                     | 175            | 21                 | 5                    | 7                   | 208                      | 245                         | -37                      |
| 2018-2019 | 0            | 2                | -2                     | 129            | 5                  | 30                   | 5                   | 169                      | 222                         | -53                      |
| 2019-2020 | 1            | 1                | 0                      | 65             | 53                 | 1                    | 2                   | 121                      | 182                         | -61                      |
| 2020-2021 | 4            | 6                | -2                     | 115            | 87                 | 6                    | 1                   | 209                      | 222                         | -13                      |
| Average   | 2            | 2                | -1                     | 134            | 50                 | 16                   | 4                   | 203                      | 221                         | -18                      |