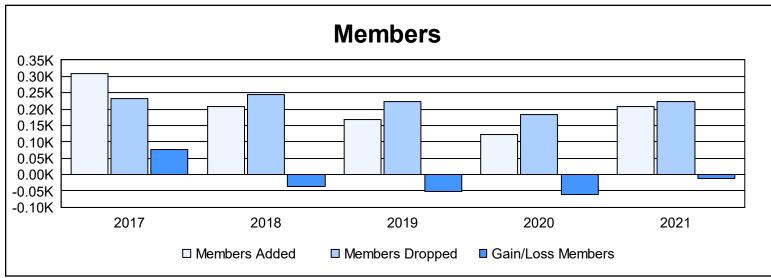

District 2 T1 As of June 2021 Cumulative

| Year      | New<br>Clubs | Dropped<br>Clubs | Gain/<br>Loss<br>Clubs | New<br>Members | Charter<br>Members | Reinstate<br>Members | Transfer<br>Members | Total<br>Member<br>Added | Total<br>Members<br>Dropped | Gain/<br>Loss<br>Members |
|-----------|--------------|------------------|------------------------|----------------|--------------------|----------------------|---------------------|--------------------------|-----------------------------|--------------------------|
| 2016-2017 | 3            | 1                | 2                      | 186            | 82                 | 37                   | 3                   | 308                      | 232                         | 76                       |
| 2017-2018 | 1            | 2                | -1                     | 175            | 21                 | 5                    | 7                   | 208                      | 245                         | -37                      |
| 2018-2019 | 0            | 2                | -2                     | 129            | 5                  | 30                   | 5                   | 169                      | 222                         | -53                      |
| 2019-2020 | 1            | 1                | 0                      | 65             | 53                 | 1                    | 2                   | 121                      | 182                         | -61                      |
| 2020-2021 | 4            | 6                | -2                     | 115            | 87                 | 6                    | 1                   | 209                      | 222                         | -13                      |
| Average   | 2            | 2                | -1                     | 134            | 50                 | 16                   | 4                   | 203                      | 221                         | -18                      |